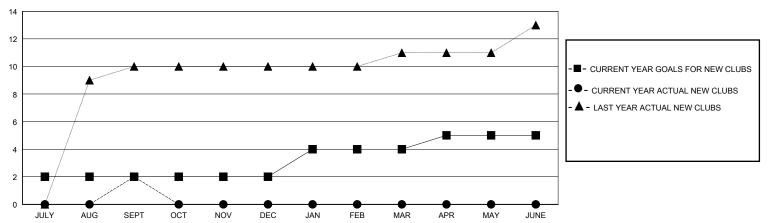

| 2         | 2             | JULY/AUG/SEPT         | 20                      | 263                     | 131                                                |
| OCT/NOV/DEC           | 0             | 0         | 0             | OCT/NOV/DEC           | 20                      | 0                       | 0                                                  |
| JAN/FEB/MAR           | 2             | 0         | 0             | JAN/FEB/MAR           | 10                      | 0                       | 0                                                  |
| APR/MAY/JUNE          | 1             | 0         | 0             | APR/MAY/JUNE          | 10                      | 0                       | 0                                                  |

## GOALS AND ACTUAL NEW CLUBS CUMULATIVE



## GOALS AND ACTUAL MEMBERS CUMULATIVE



| -   | MEMBER GROWTH NET GOAL |  |
|-----|------------------------|--|
| • - | MEMBER GROWTH ACTUAL   |  |

- ▲ - LAST YEAR MEMBERSHIP ACTUAL

| DROPPED CLUBS: 2 |     |
|------------------|-----|
| DROPPED MEMBERS  |     |
| DECEASED         | 2   |
| CLUB CANCELLED   | 43  |
| OTHER            | 86  |
| TOTAL            | 131 |

| 40 CLUBS OF 87 ADDED 1 OR MORE<br>NEW MEMBERS | GENDER DISTRIBUTION   MALE 2,554 (72.56%)   FEMALE 962 (27.33%) |     |
|-----------------------------------------------|-----------------------------------------------------------------|-----|
| CLICK HERE FOR CUMULATIVE                     | TOTAL FAMILY UNIT MEMBERS 1                                     |     |
| MEMBERSHIP DATA                               | FAMILY