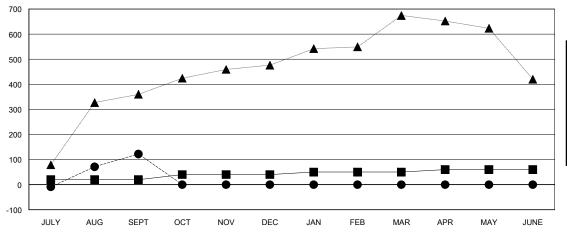

## GOALS AND ACTUAL MEMBERS CUMULATIVE

| -   | MEMBER GROWTH NET GOAL |  |
|-----|------------------------|--|
| • - | MEMBER GROWTH ACTUAL   |  |

- ▲ - LAST YEAR MEMBERSHIP ACTUAL

| DROPPED CLUBS: 2 |     |
|------------------|-----|
| DROPPED MEMBERS  |     |
| DECEASED         | 2   |
| CLUB CANCELLED   | 43  |
| OTHER            | 86  |
| TOTAL            | 131 |